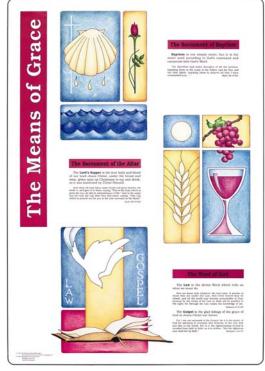

ded. Hie descended into again from the dead; He ascended unto heaven, and stitch on the right hand of God the Father Almighty:

## Ambassador Publications

Minneapolis, MN 55441 phone: (763) 545-5631 fax: (763) 545-0079 e-mail: parished@aflc.org web site: www.aflc.org

3110 E Medicine Lake Blvd



## Our Father who art in heaven, Hallowed be Thy name.

Thy kingdom come. Thy will be done on earth, as it is in heaven. Give us this day our daily bread. And forgive us our trespasses, as we forgive those who trespass against us. And lead us not into temptation,

Lord

but deliver us from evil.

For Thine is the kingdom,

For Thine is the kingdom, and the power, and the glory, for ever and ever. Amen.



## ILLUSTRATED POSTERS

\$12.50 each \$35.00/set of 4 (size 23" x 32")

STUDY GUIDE \$5.00