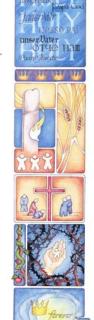

## And in Jesus Christ, His only Son, our Lord: Who was conceived by the Holy Spirit, born of the Vinjin Mary, suffered under Pointius Pitate, was crucifled, dead, and burded. Hie descended into again from the dead; He ascended unto heaven, and stitch on the right hand of God the Father Almighty:

## Our Father who art in heaven, Hallowed be Thy name.

Thy kingdom come. Thy will be done on earth, as it is in heaven. Give us this day our daily bread. And forgive us our trespasses, as we forgive those who trespass against us. And lead us not into temptation,

Lord

but deliver us from evil.

For Thine is the kingdom,

For Thine is the kingdom, and the power, and the glory, for ever and ever. Amen.